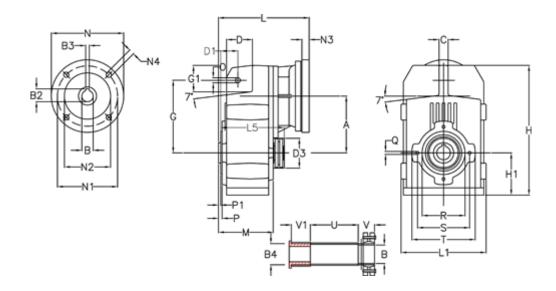

## **Measures**

| A = 150.50 | D1 = 54.0  | I5 = 180.0  | P1                                         | = 3.5    | V =  |
|------------|------------|-------------|--------------------------------------------|----------|------|
| B = 36     | d3 = 90    | M = 125.0   | Q                                          | = M10x17 | V1 = |
| B1 = 28    | G = 170    | N = 250     | R                                          | = 110    |      |
| B2 = 31.3  | G1 = 84.0  | N1 = 215    | S                                          | = 130    |      |
| B3 = 8     | H = 326.0  | N2 = 180    | Т                                          | = 150    |      |
| B4 = 35    | H1 = 102.0 | N4 = M12x16 | Tightening torque Nm adapter bushing = 6.0 |          |      |
| C = 20     | L = 255.0  | O = 13      | Tightening torque Nm shrink disc           | = 8.0    |      |
| D = 68.0   | L1 = 210   | P = 6.5     | U                                          | = 95.5   |      |
|            |            |             |                                            |          |      |